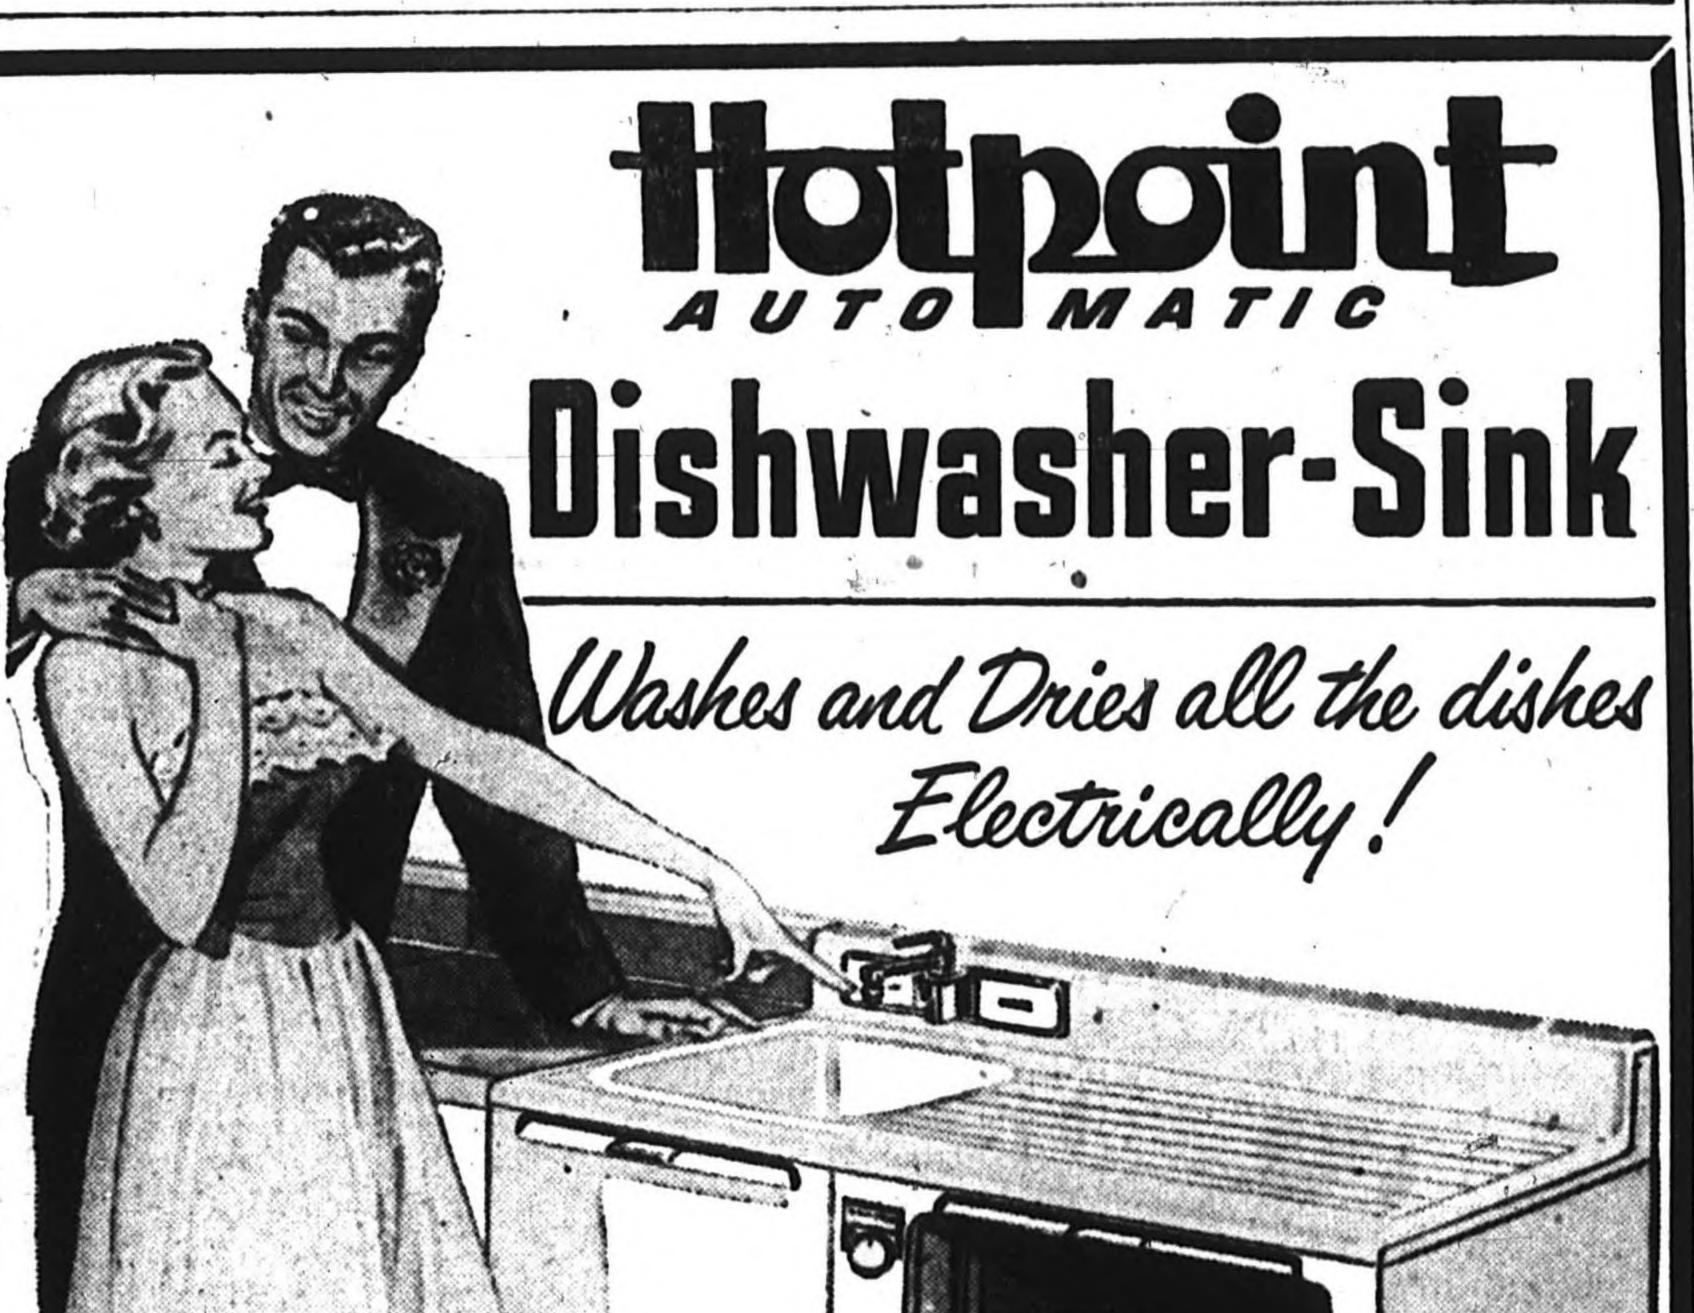

Advertise in The Herald-It Pays

Load it-forget it! Save up to 7 hours a week!

• You can count your weekly "doing dishes" time in minutes when Hotpoint takes

over the job. All your dishes-china, glass, silver, pans-are double-washed,

double-rinsed, and hygienically air-dried, electrically. Everything is washed and

dried quicker, easier, cleaner, and safer. Hotpoint's convenient front-opening

Separate Automatic Dishwasher-Sink Combination, Dishwasher, fits next to any appliance ...  $319^{95}$  With famous Wonderflo faucet.  $419^{95}$  Complete, ready to install ...  $419^{95}$ 

STOP IN AND SEE THIS NEW DISHWASHER AND GET YOUR

MIRACLE DISH CLOTH FREE

ELECTRICAL CONTRACTORS

gives you extra table-top space and efficient top-spray action.

AMESITE -- ASPHALT -- CONCRETE EFFICIENT RELIABLE WORK GUARANTEED Power Rolled and We Have the Proper Equipment and Know How DON'T DELAY • CALL TODAY 2-9219